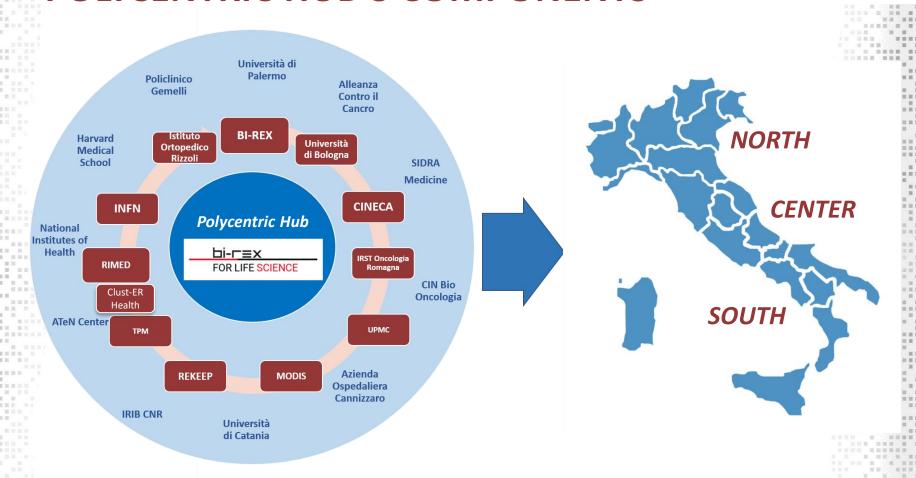

# POLYCENTRIC HUB'S COMPONENTS

It is a national **polycentric Life Science Hub** able to **compete** with the most important European and international **technological poles** and to support the **digital transformation** of the National Health System.

BI-REX created this project in order to **promote** on the national territory **an innovative ecosystem** where **public and private partnerships** of excellence operate in a synergic way in **Life Science** area.