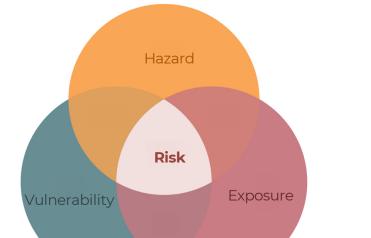

# **EO Data and AI in Insurance**

**Hazard** maps with **climatological reanalysis**, to assess the probability of occurrence of extreme events

Vulnerability assessment with building features extraction using aerial imagery