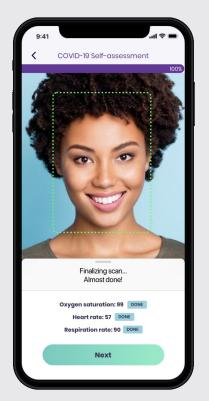

#### **STEP 3: VITAL SCAN**

SCAN INSTRUCTIONS SC

**SCAN START** 

**SCAN PROCESSING** 

**SCAN COMPLETE** 

#### **VITALS**

Specific vital signs may be impacted when there is an infection in the lungs, which can be caused by COVID-19, flu, or another illness.

**OXYGEN SATURATION** 

can decrease

**HEART RATE** 

can increase

**RESPIRATORY RATE** 

can increase