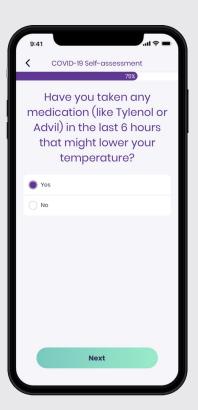

# Carebook MY VITALS COVID-19

#### FOUR EASY STEPS TO GET GUIDANCE

#### Check your vitals and symptoms to get immediate COVID-19 guidance









STEP 1
ACCOUNT CREATION
& ONBOARDING

STEP 2
ASSESSMENT

STEP 3
VITALS SCAN

STEP 4
GUIDANCE

#### **STEP 1: ACCOUNT CREATION & ONBOARDING**









**ACCOUNT CREATION** 

**PRIVACY OVERVIEW** 

**VITALS OVERVIEW** 

**GUIDANCE OVERVIEW** 

#### **STEP 2: SELF ASSESSMENT**









#### **STEP 3: VITAL SCAN**









SCAN INSTRUCTIONS SC

**SCAN START** 

**SCAN PROCESSING** 

**SCAN COMPLETE** 

#### **VITALS**

Specific vital signs may be impacted when there is an infection in the lungs, which can be caused by COVID-19, flu, or another illness.



**OXYGEN SATURATION** 

can decrease



**HEART RATE** 

can increase



**RESPIRATORY RATE** 

can increase

## VITAL SCAN (HOW IT WORKS)

### The scan is done using rPPG: remote photoplethysmography



#### **STEP 4: GUIDANCE**