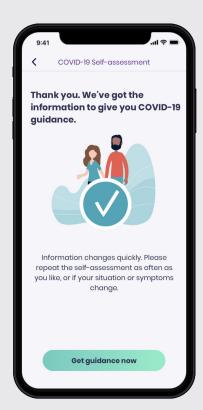

e









STEP 1
ACCOUNT CREATION
& ONBOARDING

STEP 2
ASSESSMENT

STEP 3
VITALS SCAN

STEP 4
GUIDANCE

#### **STEP 1: ACCOUNT CREATION & ONBOARDING**









**ACCOUNT CREATION** 

**PRIVACY OVERVIEW** 

**VITALS OVERVIEW** 

**GUIDANCE OVERVIEW** 

#### **STEP 2: SELF ASSESSMENT**









#### **STEP 3: VITAL SCAN**









SCAN INSTRUCTIONS SC

**SCAN START** 

**SCAN PROCESSING** 

**SCAN COMPLETE** 

#### **VITALS**

Specific vital signs may be impacted when there is an infection in the lungs, which can be caused by COVID-19, flu, or another illness.



**OXYGEN SATURATION** 

can decrease



**HEART RATE** 

can increase



**RESPIRATORY RATE** 

can increase

## VITAL SCAN (HOW IT WORKS)

### The scan is done using rPPG: remote photoplethysmography



#### **STEP 4: GUIDANCE**