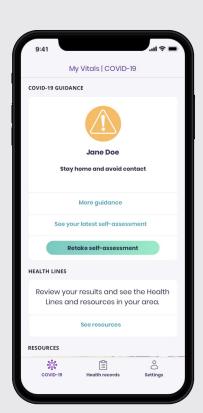

STEP 1
ACCOUNT CREATION
& ONBOARDING

STEP 2
ASSESSMENT

STEP 3
VITALS SCAN

STEP 4
GUIDANCE

#### **STEP 1: ACCOUNT CREATION & ONBOARDING**









**ACCOUNT CREATION** 

**PRIVACY OVERVIEW** 

**VITALS OVERVIEW** 

**GUIDANCE OVERVIEW** 

#### **STEP 2: SELF ASSESSMENT**









#### **STEP 3: VITAL SCAN**









SCAN INSTRUCTIONS SC

**SCAN START** 

**SCAN PROCESSING** 

**SCAN COMPLETE** 

#### **VITALS**

Specific vital signs may be impacted when there is an infection in the lungs, which can be caused by COVID-19, flu, or another illness.



**OXYGEN SATURATION** 

can decrease



**HEART RATE** 

can increase



**RESPIRATORY RATE** 

can increase

## VITAL SCAN (HOW IT WORKS)

### The scan is done using rPPG: remote photoplethysmography



#### **STEP 4: GUIDANCE**