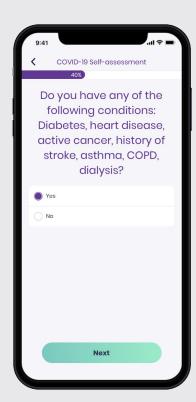

# Carebook MY VITALS COVID-19

#### FOUR EASY STEPS TO GET GUIDANCE

#### Check your vitals and symptoms to get immediate COVID-19 guidance









STEP 1
ACCOUNT CREATION
& ONBOARDING

STEP 2
ASSESSMENT

STEP 3
VITALS SCAN

STEP 4
GUIDANCE

#### **STEP 1: ACCOUNT CREATION & ONBOARDING**









**ACCOUNT CREATION** 

**PRIVACY OVERVIEW** 

**VITALS OVERVIEW** 

**GUIDANCE OVERVIEW** 

#### **STEP 2: SELF ASSESSMENT**









#### **STEP 3: VITAL SCAN**









SCAN INSTRUCTIONS SC

**SCAN START** 

**SCAN PROCESSING** 

**SCAN COMPLETE** 

#### **VITALS**

Specific vital signs may be impacted when there is an infection in the lungs, which can be caused by COVID-19, flu, or another illness.



**OXYGEN SATURATION** 

can decrease



**HEART RATE** 

can increase



**RESPIRATORY RATE** 

can increase

## VITAL SCAN (HOW IT WORKS)

### The scan is done using rPPG: remote photoplethysmography



#### **STEP 4: GUIDANCE**