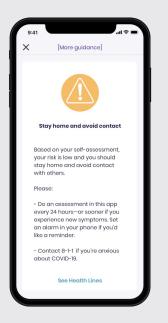

# Carebook MY VITALS COVID-19

#### FOUR EASY STEPS TO GET GUIDANCE

#### Check your vitals and symptoms to get immediate COVID-19 guidance









STEP 1
ACCOUNT CREATION
& ONBOARDING

STEP 2
ASSESSMENT

STEP 3
VITALS SCAN

STEP 4
GUIDANCE

#### **STEP 1: ACCOUNT CREATION & ONBOARDING**









**ACCOUNT CREATION** 

**PRIVACY OVERVIEW** 

**VITALS OVERVIEW** 

**GUIDANCE OVERVIEW** 

#### **STEP 2: SELF ASSESSMENT**









#### **STEP 3: VITAL SCAN**









SCAN INSTRUCTIONS SC

**SCAN START** 

**SCAN PROCESSING** 

**SCAN COMPLETE** 

#### **VITALS**

Specific vital signs may be impacted when there is an infection in the lungs, which can be caused by COVID-19, flu, or another illness.



**OXYGEN SATURATION** 

can decrease



**HEART RATE** 

can increase



**RESPIRATORY RATE** 

can increase

## VITAL SCAN (HOW IT WORKS)

### The scan is done using rPPG: remote photoplethysmography



#### **STEP 4: GUIDANCE**