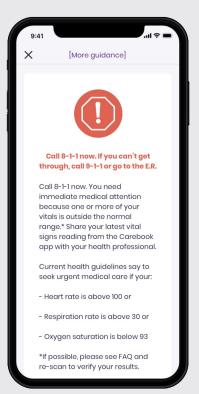

STEP 1
ACCOUNT CREATION
& ONBOARDING

STEP 2
ASSESSMENT

STEP 3
VITALS SCAN

STEP 4
GUIDANCE

#### **STEP 1: ACCOUNT CREATION & ONBOARDING**









**ACCOUNT CREATION** 

**PRIVACY OVERVIEW** 

**VITALS OVERVIEW** 

**GUIDANCE OVERVIEW** 

#### **STEP 2: SELF ASSESSMENT**









#### **STEP 3: VITAL SCAN**









SCAN INSTRUCTIONS SC

**SCAN START** 

**SCAN PROCESSING** 

**SCAN COMPLETE** 

#### **VITALS**

Specific vital signs may be impacted when there is an infection in the lungs, which can be caused by COVID-19, flu, or another illness.



**OXYGEN SATURATION** 

can decrease



**HEART RATE** 

can increase



**RESPIRATORY RATE** 

can increase

## VITAL SCAN (HOW IT WORKS)

### The scan is done using rPPG: remote photoplethysmography



#### **STEP 4: GUIDANCE**