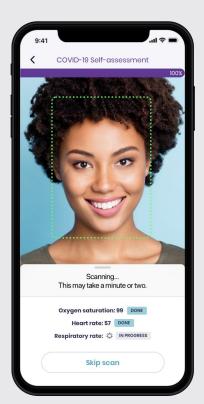

#### **STEP 3: VITAL SCAN**

SCAN INSTRUCTIONS SC

**SCAN START** 

**SCAN PROCESSING** 

**SCAN COMPLETE** 

#### **VITALS**

Specific vital signs may be impacted when there is an infection in the lungs, which can be caused by COVID-19, flu, or another illness.

**OXYGEN SATURATION** 

can decrease

**HEART RATE** 

can increase

**RESPIRATORY RATE** 

can increase