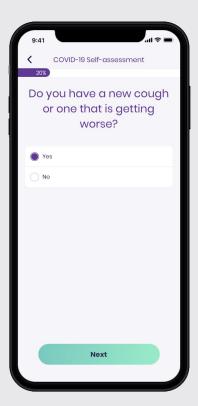

# Carebook MY VITALS COVID-19

#### FOUR EASY STEPS TO GET GUIDANCE

#### Check your vitals and symptoms to get immediate COVID-19 guidance









STEP 1
ACCOUNT CREATION
& ONBOARDING

STEP 2
ASSESSMENT

STEP 3
VITALS SCAN

STEP 4
GUIDANCE

#### **STEP 1: ACCOUNT CREATION & ONBOARDING**









**ACCOUNT CREATION** 

**PRIVACY OVERVIEW** 

**VITALS OVERVIEW** 

**GUIDANCE OVERVIEW** 

#### **STEP 2: SELF ASSESSMENT**









#### **STEP 3: VITAL SCAN**









SCAN INSTRUCTIONS SC

**SCAN START** 

**SCAN PROCESSING** 

**SCAN COMPLETE** 

#### **VITALS**

Specific vital signs may be impacted when there is an infection in the lungs, which can be caused by COVID-19, flu, or another illness.



**OXYGEN SATURATION** 

can decrease



**HEART RATE** 

can increase



**RESPIRATORY RATE** 

can increase

## VITAL SCAN (HOW IT WORKS)

### The scan is done using rPPG: remote photoplethysmography



#### **STEP 4: GUIDANCE**