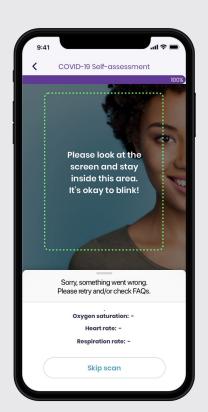

#### **STEP 3: VITAL SCAN**

SCAN INSTRUCTIONS SC

**SCAN START** 

**SCAN PROCESSING** 

**SCAN COMPLETE** 