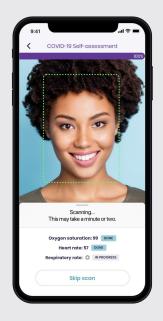

#### **STEP 3: VITAL SCAN**

SCAN INSTRUCTIONS SC

**SCAN START** 

**SCAN PROCESSING** 

**SCAN COMPLETE** 

#### **VITALS**

Specific vital signs may be impacted when there is an infection in the lungs, which can be caused by COVID-19, flu, or another illness.

**OXYGEN SATURATION** 

can decrease

**HEART RATE** 

can increase

**RESPIRATORY RATE** 

can increase