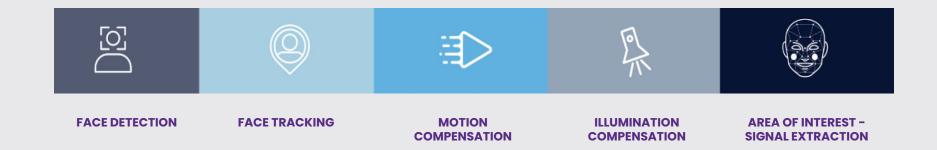

## VITAL SCAN (HOW IT WORKS)

### The scan is done using rPPG: remote photoplethysmography