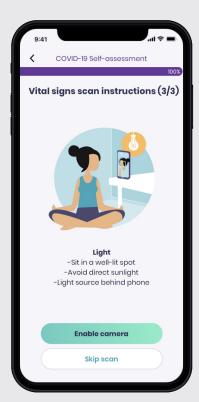

#### **STEP 3: VITAL SCAN**

SCAN INSTRUCTIONS SC

**SCAN START** 

**SCAN PROCESSING** 

**SCAN COMPLETE** 