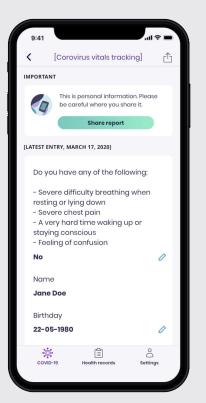

STEP 1
ACCOUNT CREATION
& ONBOARDING

STEP 2
ASSESSMENT

STEP 3
VITALS SCAN

STEP 4
GUIDANCE

#### **STEP 1: ACCOUNT CREATION & ONBOARDING**









**ACCOUNT CREATION** 

**PRIVACY OVERVIEW** 

**VITALS OVERVIEW** 

**GUIDANCE OVERVIEW** 

#### **STEP 2: SELF ASSESSMENT**









#### **STEP 3: VITAL SCAN**









SCAN INSTRUCTIONS SC

**SCAN START** 

**SCAN PROCESSING** 

**SCAN COMPLETE** 

#### **VITALS**

Specific vital signs may be impacted when there is an infection in the lungs, which can be caused by COVID-19, flu, or another illness.



**OXYGEN SATURATION** 

can decrease



**HEART RATE** 

can increase



**RESPIRATORY RATE** 

can increase

## VITAL SCAN (HOW IT WORKS)

### The scan is done using rPPG: remote photoplethysmography



#### **STEP 4: GUIDANCE**