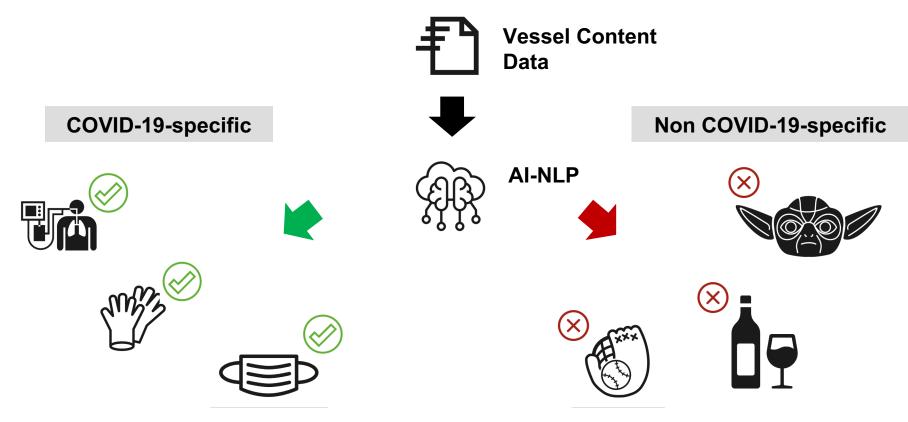

CargO<sub>2</sub>ai is an ecosystem initiative

IVADO LABS

We leverage AI-NLP: Natural Language Processing