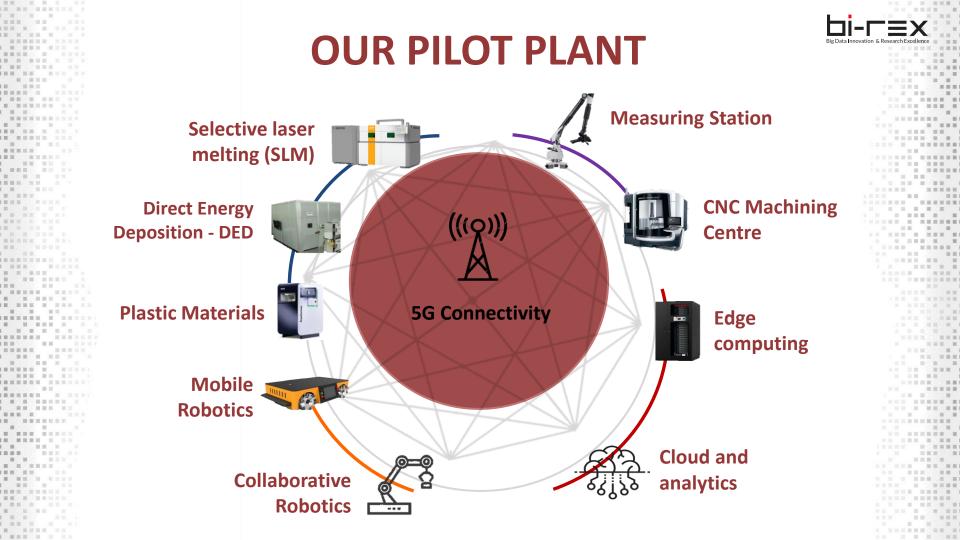

 Dedicated areas within our structure
 where conferences, meetings, training and coworking activities can be implemented

A demonstration production plant (Pilot Plant) where Industry 4.0 enabling technologies can be implemented and optimized